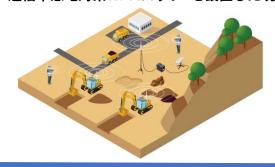

## 通信不感地対策Wi-Fiパック

事務所などに敷設された光回線サービスや Starlinkなどの衛星インターネット通信サービスと接続することで 不感地帯を手軽に通信可能なエリアに

(山間部などの圏外の現場)

- ✓ 閉塞的な空間
- ✓ 必要な場合はインターネットが 繋がるところまで移動が必要

("通信不感地対策Wi-Fiパック"を設置した現場)

- ICT施工に関わるデータの送受信ができる
- インターネット電話やメールがつながる