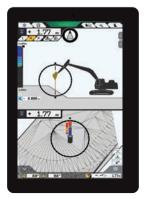

## 3D Machine Guidance

3D Machine Guidance displays real-time 3D view of machine movement and bucket distance to the target design data. Therefore, stakes are not necessary and operator can finish their jobs faster and more efficiently.