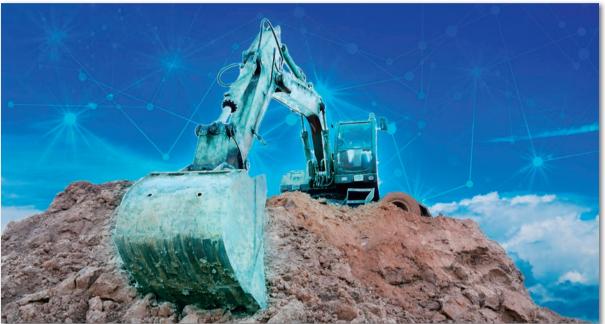

## 3D Machine Guidance

3D Machine Guidance displays real-time 3D view of machine movement and bucket distance to the target design data. Therefore, stakes are not necessary and operator can finish their jobs faster and more efficiently.