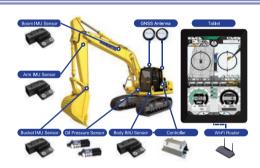

## Integration with Smart Construction suite

**Smart** Construction 3D Machine Guidance

**PC30MR ~ PC1250 Applicable Class** 

**Dashboard** 

As-built is uploaded to the Smart Construction Dashboard every day and is utilized for calculating the progress of jobsite.

**Smart** Construction **Fleet** 

Loading, unloading counts and loaded soil volume per truck by payload meter are recorded.

App/Device

For questions about our products, services, and their introduction, please contact us.