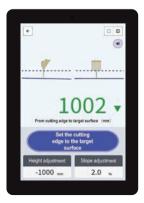

## 3DMG Basic

3DMG Basic enables operator to start simple 3D Machine Guidance without target design data. Simply set target surface from the location of cutting edge and set height and slope.