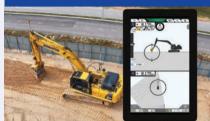

## 3D Machine Guidance

3D Machine Guidance displays real-time 3D view of machine movement and bucket distance to the target design data. Therefore, stakes are not necessary and operator can finish their jobs faster and more efficiently.

## 3DMG Basic

3DMG Basic enables operator to start simple 3D Machine Guidance without target design data. Simply set target surface from the location of cutting edge and set height and slope.