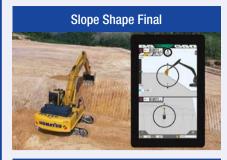

## 3D Machine Guidance

3D Machine Guidance displays real-time 3D view of machine movement and bucket distance to the target design data. Therefore, stakes are not necessary and operator can finish their jobs faster and more efficiently.

## 3DMG Basic

3DMG Basic enables operator to start simple 3D Machine Guidance without target design data. Simply set target surface from the location of cutting edge and set height and slope.