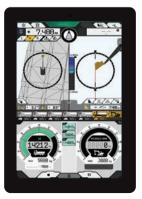

## Payload Meter

Payload Meter allows operator to monitor the weight of individual bucket in real-time. Ensuring to load maximum amount of soil, preventing overload at the sametime.