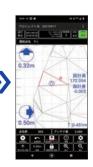

#### Can import LandXML data

By importing LandXML data, differences to design height can be grasped in real time.

## Receive GNSS correction information

The GNSS rover device can be used not only as a mobile station but also as a GNSS base station (fixed station).