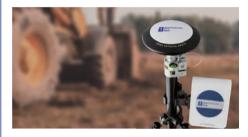

## Receive GNSS correction information

The GNSS rover device can be used not only as a mobile station but also as a GNSS base station (fixed station).

# **Smart** Construction **Royer**

IP65 Dustproof and Waterproof

Battery powered

Able to be used as base station

Cost Efficient
Competitive price to be
utilized in each site