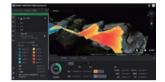

# 3D view of measurement data

By reflecting the acquired localization data in Smart Construction Dashboard, it is possible to grasp the location of the site on the map.