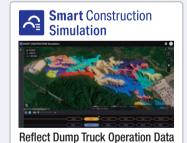

Real-time monitoring and visualization of machine and dump location information and operational status

## Integration with Smart Construction suite

volumes in conjunction with Smart Construction 3D Machine Guidance

The driving history is linked to Smart Construction Simulation, enabling the plan/actual gap management of the site