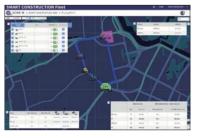

#### Visualization of vehicle position

The position information of construction machines, dump trucks, and guides is updated every three seconds, allowing administrators to grasp the position in the monitor real time.

Real-time monitoring and visualization of machine and dump location information and operational status

Smartphone display

Real-time monitoring and visualization of machine and dump location information and operational status