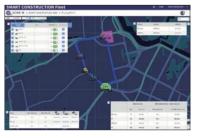

#### Visualization of vehicle position

The position information of construction machines, dump trucks, and guides is updated every three seconds, allowing administrators to grasp the position in the monitor real time.

Sharing Caution Areas

Administrators can notify operators through audio and messages. Free-form notifications can be sent upon

entering/exiting pre-set areas.

PC display