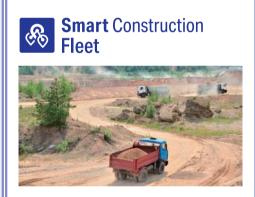

## **Smart Construction Fleet: Features**

#### Visualization of vehicle position

The position information of construction machines, dump trucks, and guides is updated every three seconds, allowing administrators to grasp the position in the monitor real time.

# **Smart Construction Fleet: Benefits**

Deep analysis of site issues can be conducted real-time monitoring and visualization of items such as vehicle transport frequency and cycle time of machines/trucks