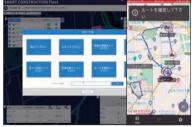

Smartphone display

Real-time monitoring and visualization of machine and dump location information and operational status

Smartphone display