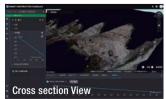

#### Visualization of the jobsite

By uploading 3D topographic survey data, 3D design data, etc., construction sites can be digitally grasped.

## Smart Construction Dashboard

Digitally visualizing the site enables issue identification and analysis