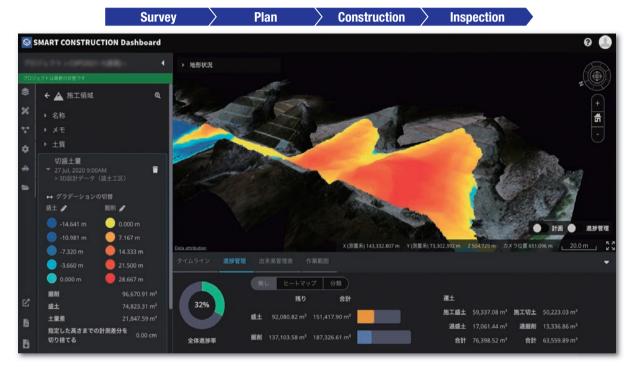

#### Visualization of the jobsite

By uploading 3D topographic survey data, 3D design data, etc., construction sites can be digitally grasped.

#### Analyzing the jobsite

In addition to calculating the entire construction area, you can also calculate and output the section, cut/fill volume, distance, elevation, etc. of the selected area.

## Can output the captured data as progress report

A progress management report corresponding to i-Construction standards can be exported.

### Enables management of construction progress

You can track your daily, weekly, and monthly progress quantitatively.