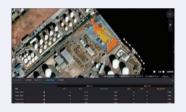

#### Visualization of the jobsite

By uploading 3D topographic survey data, 3D design data, etc., construction sites can be digitally grasped.

#### Analyzing the jobsite

In addition to calculating the entire construction area, you can also calculate and output the section, cut/fill volume, distance, elevation, etc. of the selected area.

## Smart Construction Dashboard

Digitally visualizing the site enables issue identification and analysis