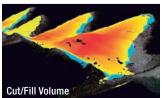

#### Analyzing the jobsite

In addition to calculating the entire construction area, you can also calculate and output the section, cut/fill volume, distance, elevation, etc. of the selected area.