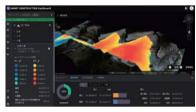

#### **Smart Construction Dashboard: Features**

#### Analyzing the jobsite

In addition to calculating the entire construction area, you can also calculate and output the section, cut/fill volume, distance, elevation, etc. of the selected area.

#### **Smart Construction Dashboard: Benefits**

By digitally acquiring jobsite information, it can be accurately reproduced in the digital twin, enabling measurement and analysis.

## Smart Construction Dashboard

Digitally visualizing the site enables issue identification and analysis