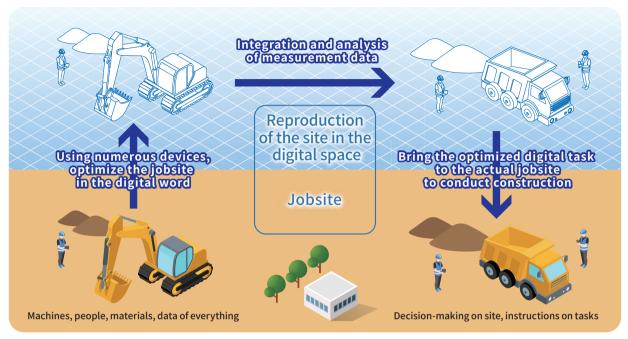

# Making the construction site smart with digital technologies **Digital twin improves safety and productivity**

Optimize construction in the digital world, using digitized data retrieved from the actual jobsite Conducting optimized digital task at actual jobsite brings value creation