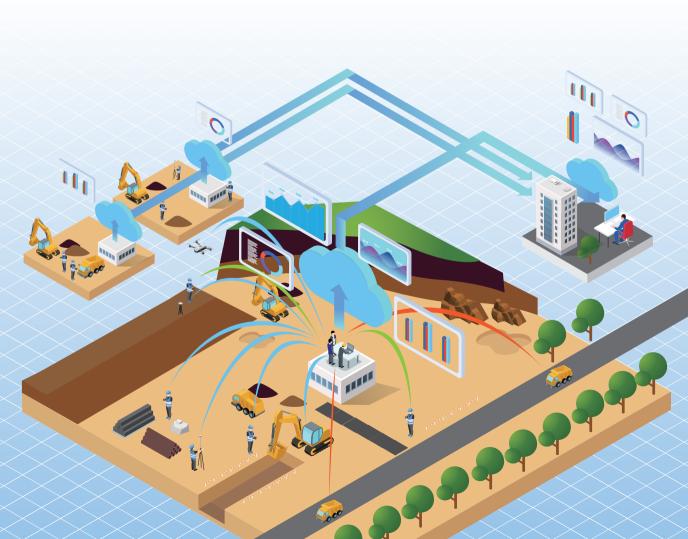

# Making the construction site smart with digital technologies **Digital twin improves safety and productivity**

Optimize construction in the digital world, using digitized data retrieved from the actual jobsite Conducting optimized digital task at actual jobsite brings value creation

## EARTHBRAIN will assist your DX of the jobsite.

### Provision of devices

Collecting a wide variety of on-site data, converting them into 3D, and digitalizing them (Sensor group, input device)

# Provision of applications

Analysis of costs and topography data, and implementation of PDCA digitally

### Provision of services

Assist conducting the PDCA cycle of the jobsite through devices acquiring jobsite data and utilizing apps